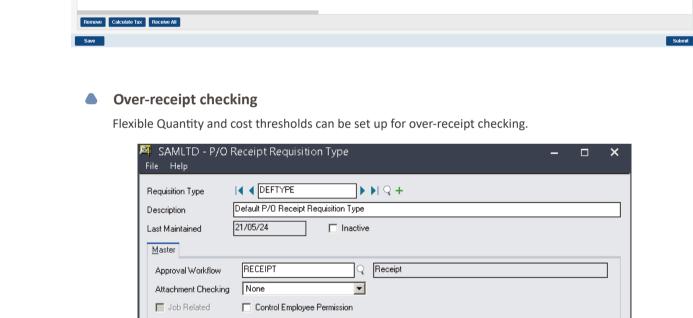

# Save Delete

**Auto-generated Invoice** 

Send Notification upon PO Receipt Creation

Warning

Receipt Quantity or Amount

0.00001 Percent 🔻

0.00001 Percent -

Over-Receipt Checking

Quantity Tolerance

Amount Tolerance

The Vendor Invoice can be generated automatically upon goods-receipt. norming 닭 P/O Receipt Requisiti... 이 닭 P/O Receipt Requisiti... Requisition Type Default P/O Receipt Requisition Type Receipt Number RC000055 Status