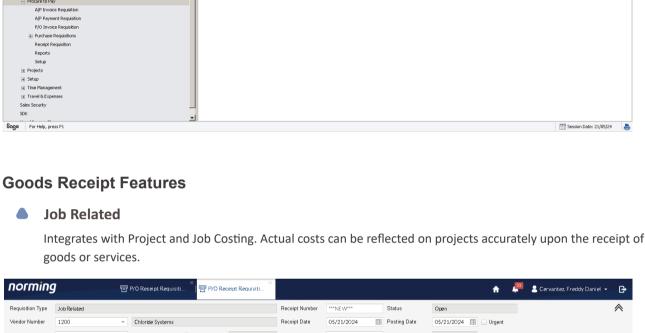

### PO Receipt & PO Invoice Requisitions

A more complete procurement process

to manage goods or services received against a purchase order and recording of the matching Vendor PO Invoice in a web portal to help companies create an efficient paperless process with complete audit trails and approvals. Receivers can create a PO receipt against one or multiple POs to see the committed costs, what is currently received versus what is outstanding. Items can be fully/partially received or canceled as needed. You can decide to generate the vendor invoice automatically or manually upon receipt of the goods or services. With the invoice matching feature, the application ensures accurate vendor payments and correct accounting of costs.

Norming Resource Manager Web PO Receipt and PO Invoice Requisitions supports an end-to-end procurement process