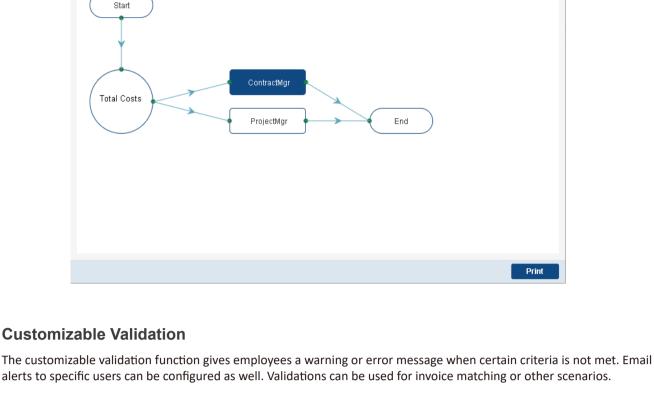

#### Approval Trail

Full Path

00

than the quantity on the PO or receiving goods that require different approvers for different IC Locations.

# Save Delete

**Auto-generated Invoice** 

Send Notification upon PO Receipt Creation

Warning

Receipt Quantity or Amount

0.00001 Percent 🔻

0.00001 Percent -

Over-Receipt Checking

Quantity Tolerance

Amount Tolerance

The Vendor Invoice can be generated automatically upon goods-receipt. norming 닭 P/O Receipt Requisiti... 이 닭 P/O Receipt Requisiti... Requisition Type Default P/O Receipt Requisition Type Receipt Number RC000055 Status