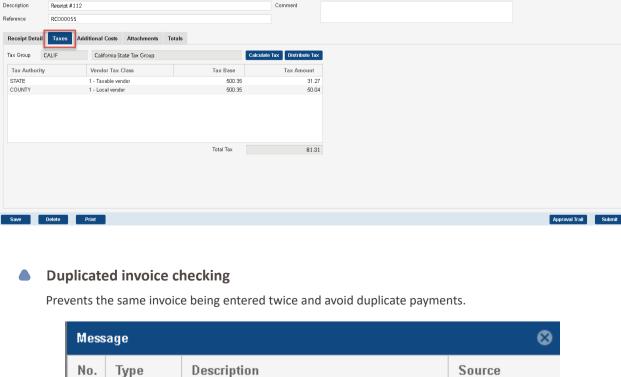

norming

Requisition Type

Chloride Systems III Posting Date Vendor Number 1200 Receipt Date 05/21/2024 05/21/2024 III Urgent From Multiple POs No.of Receipts Receipt #112

Tax calculations can be configured in Tax services. Taxes can be calculated by summary or by details.

RC000055

Invalid input. Invoice Number T20221215 ...

Description: Invalid input. Invoice Number T20221215, already exist for vendor 1200. Source: 16:14:57 3 way match Verifies that invoice information matches both the purchase order and the PO receipt.